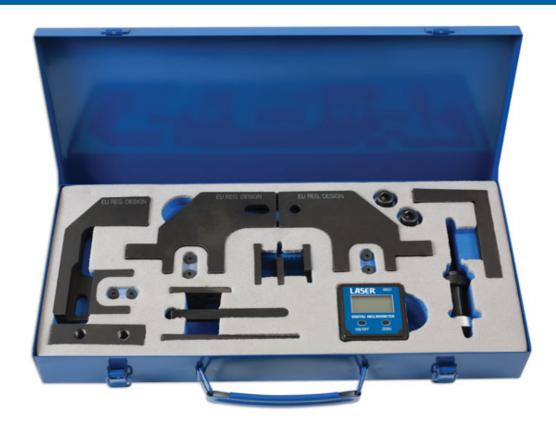

## Timing Chain Locking Kit - for PSA, BMW 1.4, 1.6 Petrol

A complete engine timing kit designed to allow the timing to be set and checked on the 1.4 and 1.6L engines found in the BMW, MINI and PSA ranges. Engine codes covered include N12, N13, N14, N16 and N18 for BMW and MINI and EP3, EP6 for Citroën or Peugeot. Includes the digital angle gauge (inclinometer) recommended by PSA for checking the chain wear in-situ.

## **Additional Information**

- This kit brings together the locking bridges and mounting feet for all versions of the 1.4 and 1.6L PSA and BMW chain driven petrol
  engines.
- Engine codes covered: N12, N13, N14 and N18 fitted to BMW (1 and 3 series) and MINI, plus Citroën, DS and Peugeot EP3 and EP6.
- The kit includes an inclinometer (Laser Part No. 6657) as recommended by Citroën and Peugeot for checking the VVT mechanisms and chain stretch.
- · Made in Sheffield.
- · EU Registered Design.