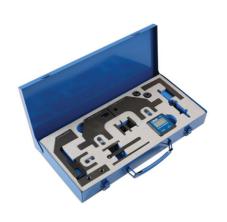

## Timing Chain Locking Kit - for PSA, BMW 1.4, 1.6 Petrol

A complete engine timing kit designed to allow the timing to be set and checked on the 1.4 and 1.6L engines found in the BMW, MINI and PSA ranges. Engine codes covered include N12, N13, N14, N16 and N18 for BMW and MINI and EP3, EP6 for Citroën or Peugeot. Includes the digital angle gauge (inclinometer) recommended by PSA for checking the chain wear in-situ.

## **Additional Information**

- This kit brings together the locking bridges and mounting feet for all versions of the 1.4 and 1.6L PSA and BMW chain driven petrol
  engines.
- Engine codes covered: N12, N13, N14 and N18 fitted to BMW (1 and 3 series) and MINI, plus Citroën, DS and Peugeot EP3 and EP6.
- The kit includes an inclinometer (Laser Part No. 6657) as recommended by Citroën and Peugeot for checking the VVT mechanisms and chain stretch.
- · Made in Sheffield.
- · EU Registered Design.