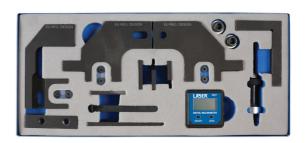

## Timing Chain Locking Kit - for PSA, BMW 1.4, 1.6 Petrol

A complete engine timing kit designed to allow the timing to be set and checked on the 1.4 and 1.6L engines found in the BMW, MINI and PSA ranges. Engine codes covered include N12, N13, N14, N16 and N18 for BMW and MINI and EP3, EP6 for Citroën or Peugeot. Includes the digital angle gauge (inclinometer) recommended by PSA for checking the chain wear in-situ.

## **Additional Information**

- This kit brings together the locking bridges and mounting feet for all versions of the 1.4 and 1.6L PSA and BMW chain driven petrol
  engines.
- Engine codes covered: N12, N13, N14 and N18 fitted to BMW (1 and 3 series) and MINI, plus Citroën, DS and Peugeot EP3 and EP6.
- The kit includes an inclinometer (Laser Part No. 6657) as recommended by Citroën and Peugeot for checking the VVT mechanisms and chain stretch.
- · Made in Sheffield.
- · EU Registered Design.